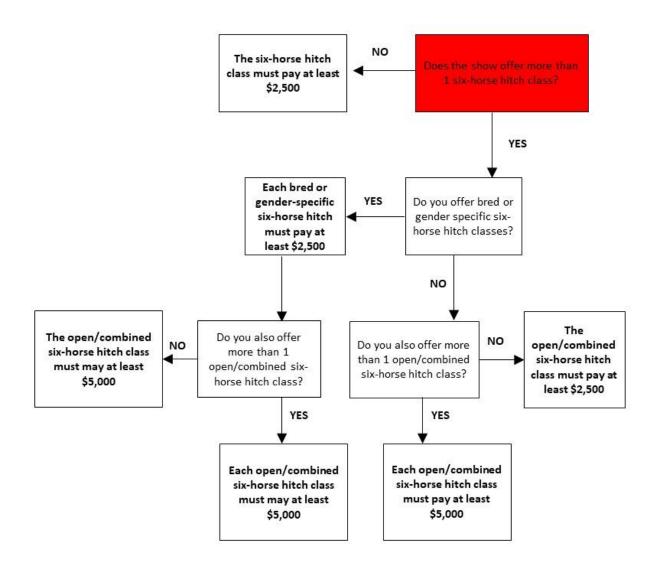

- 3. Effective March 15, 2022:
  - The required minimum premium amounts for Six-Horse Hitch Classes are as follows:
    - Any Show <u>hosting a single</u> combined Six-Horse Hitch Classic Series Class- Minimum Premium of Two Thousand Five Hundred (\$2,500.00) U.S. dollars for the Combined Six-Horse Hitch Classic Series Class.
    - Any Show hosting multiple Six-Horse Hitch Classic Series Classes:
      - -Any breed or gender specific Six-Horse Hitch Classic Series Class- Minimum Premium Two Thousand Five Hundred (\$2,500.00) U.S. dollars.
      - -Any combined Six-Horse Hitch Classic Series Class- Minimum Premium Five Thousand (\$5,000.00) U.S. dollars for each Combined Six-Horse Hitch Classic Series Class.
  - For Classic Cart Series Classes, the minimum payout required is \$1000.00 per class.
  - For Youth Classic Cart Series classes, there is no minimum payout requirement.
  - If the show is held in Canada, the show must have at least the equivalent minimum premium money in Canadian dollars.
  - The full minimum premium money must be paid out completely regardless of how many hitches are in the class.
- 4. At the completion of the show they must submit the results online at the classic series website, listing the places of every hitch in the class by their hitch/farm/ membership name or number and how the money was paid.
- 5. The entire class must be placed from top to bottom. Each NASHHCS member participating in the class must be, at a minimum, hitched to a wagon and hitches must be in motion for a class.
- 6. Only one set of points will be awarded to each Classic Series class.
- 7. A show that has a Classic Series class or classes that does not meet all the requirements of the above listed, may be suspended for a period to be determined by the Board of Directors.
- 8. Shows must be registered by the seasonal quarterly deadlines as follows:
  - Shows scheduled between Dec 1st and Feb 28th- the show must register with the NASHHCS by Nov 15th prior to the show being held.
  - Shows being held between Mar 1st and May 31st\_ the show must register with the NASHHCS by Feb 15th prior to the show being held.
  - Shows being held between June 1st and Labor Day weekend (end of points season), the show must register with the NASHHCS by May 15th.
  - Shows held between September (after Labor Day weekend) and Nov 30th the show must register with the NASHHCS by Aug15th.
  - If a Show registers past the deadline a late fee of Two Hundred (\$200.00) will be assessed. New Shows to the NASHHCS will not be required to meet the deadlines.
- 9. All Shows must register the point classes and payouts they have scheduled to hold. Once registered, a class may not be added or removed, and payout amounts cannot be decreased.
- 10. Any hitch showing in a Six-Horse Hitch Qualifying Class or a Classic Cart Series Qualifying Class that is not a member must pay a \$25 show pass fee to be collected by the show and submitted to the NASHHCS for the show's points to be counted.